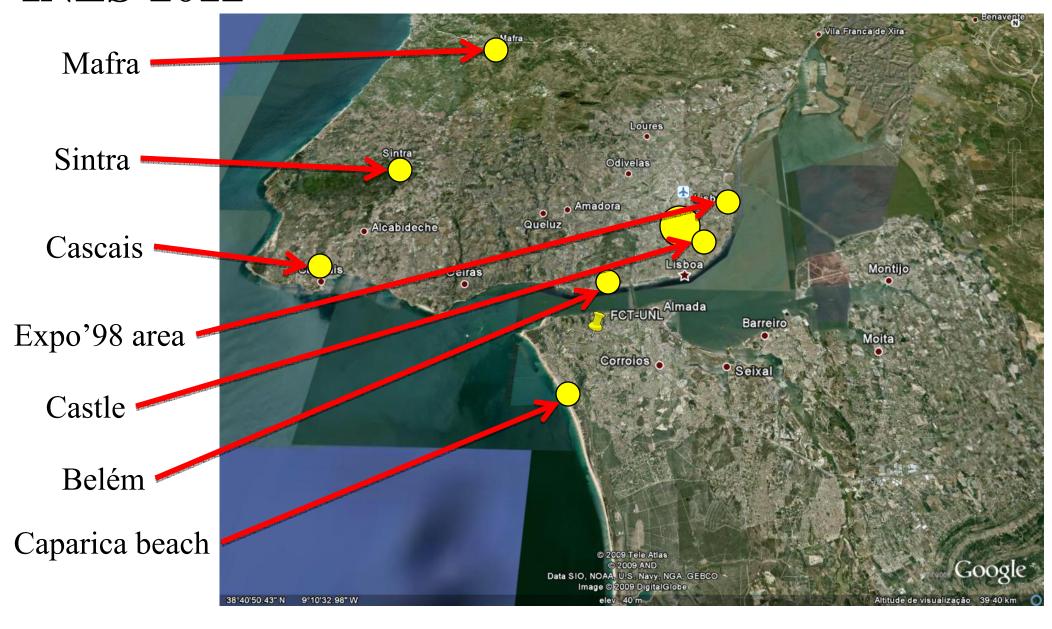

#### **INES'2012**

### 16th IEEE International Conference on Intelligent Engineering Systems 2012

June 13-15, 2012

Caparica, Lisbon, Portugal

http://www.ines-conf.org/











## **PORTUGAL INES'2012** Caparica

#### INES'2012 O Places of Interest



#### **INES'2012**

Conference venue: 24kms away from airport



EXPO'98 area



#### Hotels

- Costa da Caparica (beach village)
  - Direct Buses to/from Lisbon
  - Conference venue
  - Hotel Costa da Caparica (\*\*\*\*)
    - room prices for participants, ranging from 58 euro (single mountain view) to 79,50 euro (twin sea view),
      - including 68,50 euro (single sea view) and 64,50 euro (twin mountain view).

## Some photos from Lisbon









# Festival of Santo Antonio and Festas de Lisboa: Lisbon's Biggest Party of the Year night from 12 to 13









basil

#### **INES'2012**

#### 16th IEEE International Conference on Intelligent Engineering Systems 2012

June 13-15, 2012, Caparica, Lisbon, Portugal



Thank you Köszönöm Ďakujem Obrigado







**INES'2011** 



-Intelligent