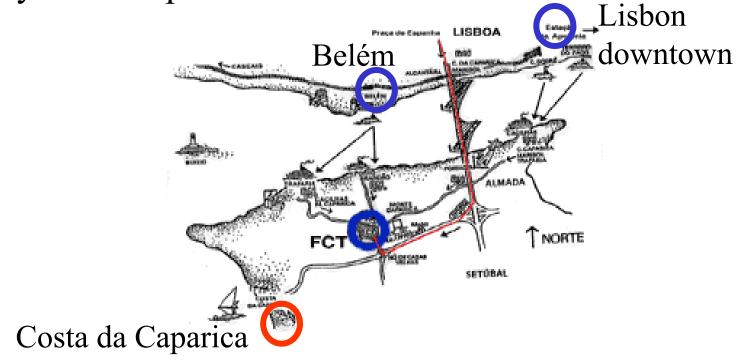

#### **INES'2012**

Conference venue: 24kms away from airport

EXPO'98 area

#### Hotels

- Costa da Caparica (beach village)
  - Direct Buses to/from Lisbon
  - Conference venue
  - Hotel Costa da Caparica (\*\*\*\*)
    - room prices for participants, ranging from 58 euro (single mountain view) to 79,50 euro (twin sea view),
      - including 68,50 euro (single sea view) and 64,50 euro (twin mountain view).